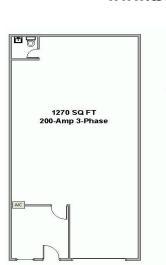

#### DESCRIPTION

Unit Size (approximate): 1,270 square feet Industrial Space Office(s): One Office (approx 12'x12') with wall A/C Restroom: One (sink & toilet) Power: 200-Amp 3-Phase Service

Parking: (2) Spaces Overhead Door: Ground Level about 10'x10' **Evaporative Cooler in Warehouse** 