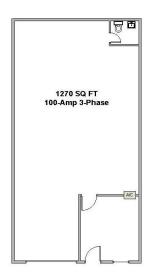

#### **DESCRIPTION**

Unit Size (approximate): 1,270 square feet Industrial Space

Office(s): One Office (approx 12'x12') with wall A/C

Restroom: One (sink & toilet) Power: 100-Amp 3-Phase Service

Parking: (2) Spaces

Overhead Door: Ground Level about 10'x10'

**Evaporative Cooler in Warehouse** 

Tenant pays for its own electricity, gas (heating), telephone,

internet & trash.

Please no woodworkers, welders, marijuana or automotive use

#### **AMENITIES**

• 10' x 10' Overhead Door