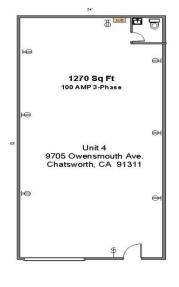

## 9705 OWENSMOUTH, UNIT 4 CHATSWORTH, CA 91311

COMMERCIAL TYPE: Multi-Tenant Industrial

LEASE TYPE: Gross AVAILABLE: Now

## Unit Size (approximate): 1,270 square feet Industrial Space WAREHOUSE | NO OFFICE

Restroom: One (sink & toilet) Power: 100-Amp 3-Phase Service

Parking: (2) Spaces

Overhead Door: Ground Level about 10'x10'

## **AMENITIES**

• 10' x 10' Overhead Door