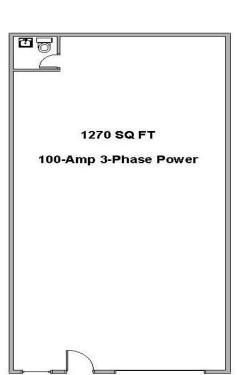

## Unit Size (approximate): 1,270 square feet Industrial Space WAREHOUSE | NO OFFICE

### \*\*\* AIR CONDITIONED WAREHOUSE \*\*\*

- Restroom: One (sink & toilet)
- Power: 100-Amp 3-Phase Service
- Parking: (2) Spaces
- Overhead Door: Ground Level about 10'x10'
- Tenant pays for its own electricity, gas (heating), telephone, internet & trash.
- Please no woodworkers, welders, marijuana or automotive use
- Subject to Credit and Financial Review.
- Term: One to Three Years
- Security Deposit Amount will be determined upon review of credit report, bank statements and/or Business Financial Statements